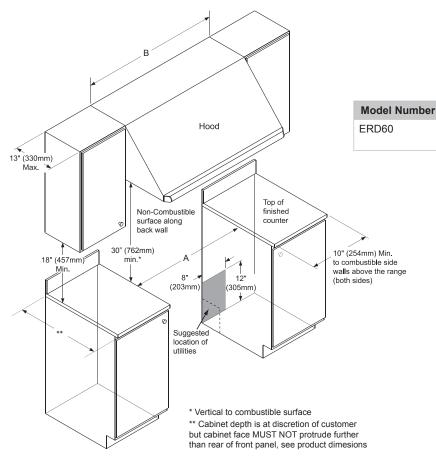

# PLANNING GUIDE

"B" Hood Width

## 60 1/8" (1527mm) 60" (1524mm) Minimum 66" (1676mm) Recommended

### **CUTOUT DIMENSIONS**

"A" Cutout Width